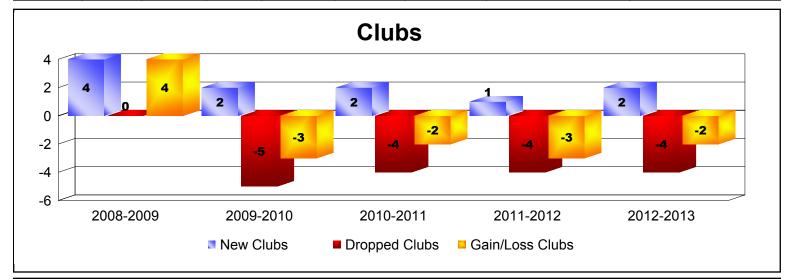

District 4 L3

As of June 2013 Cumulative

| Year      | New<br>Clubs | Dropped<br>Clubs | Gain/<br>Loss<br>Clubs | New<br>Members | Charter<br>Members | Reinstate<br>Members | Transfer<br>Members | Total<br>Member<br>Added | Total<br>Members<br>Dropped | Gain/<br>Loss<br>Members |
|-----------|--------------|------------------|------------------------|----------------|--------------------|----------------------|---------------------|--------------------------|-----------------------------|--------------------------|
| 2008-2009 | 4            | 0                | 4                      | 193            | 304                | 27                   | 8                   | 532                      | -285                        | 247                      |
| 2009-2010 | 2            | -5               | -3                     | 155            | 48                 | 18                   | 3                   | 224                      | -605                        | -381                     |
| 2010-2011 | 2            | -4               | -2                     | 166            | 41                 | 14                   | 6                   | 227                      | -300                        | -73                      |
| 2011-2012 | 1            | -4               | -3                     | 217            | 23                 | 45                   | 7                   | 292                      | -352                        | -60                      |
| 2012-2013 | 2            | -4               | -2                     | 147            | 92                 | 6                    | 9                   | 254                      | -319                        | -65                      |
| Average   | 2            | -3               | -1                     | 176            | 102                | 22                   | 7                   | 306                      | -372                        | -66                      |