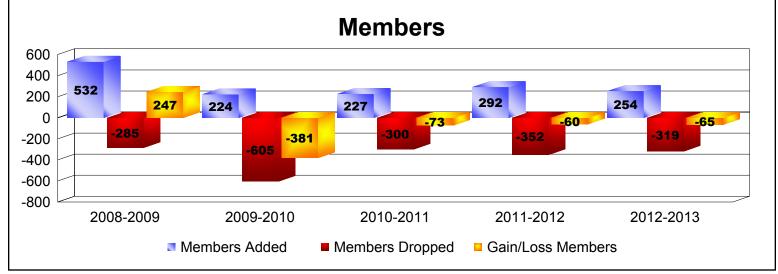

District 4 L3

As of June 2013 Cumulative

| Year      | New<br>Clubs | Dropped<br>Clubs | Gain/<br>Loss<br>Clubs | New<br>Members | Charter<br>Members | Reinstate<br>Members | Transfer<br>Members | Total<br>Member<br>Added | Total<br>Members<br>Dropped | Gain/<br>Loss<br>Members |
|-----------|--------------|------------------|------------------------|----------------|--------------------|----------------------|---------------------|--------------------------|-----------------------------|--------------------------|
| 2008-2009 | 4            | 0                | 4                      | 193            | 304                | 27                   | 8                   | 532                      | -285                        | 247                      |
| 2009-2010 | 2            | -5               | -3                     | 155            | 48                 | 18                   | 3                   | 224                      | -605                        | -381                     |
| 2010-2011 | 2            | -4               | -2                     | 166            | 41                 | 14                   | 6                   | 227                      | -300                        | -73                      |
| 2011-2012 | 1            | -4               | -3                     | 217            | 23                 | 45                   | 7                   | 292                      | -352                        | -60                      |
| 2012-2013 | 2            | -4               | -2                     | 147            | 92                 | 6                    | 9                   | 254                      | -319                        | -65                      |
| Average   | 2            | -3               | -1                     | 176            | 102                | 22                   | 7                   | 306                      | -372                        | -66                      |